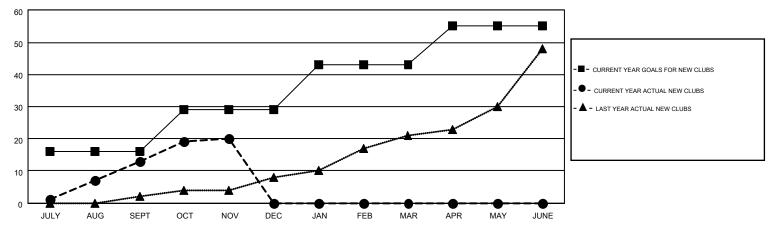

771                                    | 586                | 185              |  |
| OCT/NOV/DEC   | 13               | 7                 | 17               | -10              | OCT/NOV/DEC           | 628                | 634                                    | 904                | -270             |  |
| JAN/FEB/MAR   | 14               | 0                 | 0                | 0                | JAN/FEB/MAR           | 389                | 0                                      | 0                  | 0                |  |
| APR/MAY/JUNE  | 12               | 0                 | 0                | 0                | APR/MAY/JUNE          | 259                | 0                                      | 0                  | 0                |  |

## GOALS AND ACTUAL NEW CLUBS CUMULATIVE



## GOALS AND ACTUAL MEMBERS CUMULATIVE



| DROPPED CLUBS: 24 |       | 183 CLUBS OF 428 ADDED 1 OR MORE | GENDER DISTRIBUTION   |                |       |
|-------------------|-------|----------------------------------|-----------------------|----------------|-------|
|                   |       | NEW MEMBERS                      | MALE                  | 7,288 (53.64%) |       |
| DROPPED MEMBERS   |       |                                  | FEMALE                | 6,298 (46.36%) |       |
| DECEASED          | 35    | CLICK HERE FOR HEALTH            | FAMILY LINIT MEMBERS  |                | 5,133 |
| CLUB CANCELLED    | 237   | ASSESSMENT DATA                  | FAMILY UNIT MEMBERS   |                | ·     |
| OTHER             | 1,218 |                                  | HEAD OF