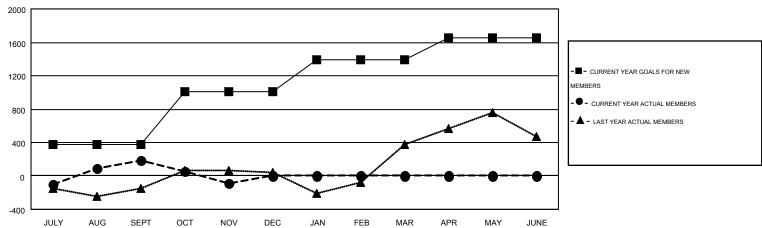

## GOALS AND ACTUAL MEMBERS CUMULATIVE

| DROPPED CLUBS: 24 |       | 183 CLUBS OF 428 ADDED 1 OR MORE | GENDER DISTRIBUTION   |                |       |
|-------------------|-------|----------------------------------|-----------------------|----------------|-------|
|                   |       | NEW MEMBERS                      | MALE                  | 7,288 (53.64%) |       |
| DROPPED MEMBERS   |       |                                  | FEMALE                | 6,298 (46.36%) |       |
| DECEASED          | 35    | CLICK HERE FOR HEALTH            | FAMILY LINIT MEMBERS  |                | 5,133 |
| CLUB CANCELLED    | 237   | ASSESSMENT DATA                  | FAMILY UNIT MEMBERS   |                | ·     |
| OTHER             | 1,218 |                                  | HEAD OF HOUSEHOLD     | 1,981<br>3,152 |       |
| TOTAL             | 1,490 |                                  | NON-HEAD OF HOUSEHOLD |                |       |